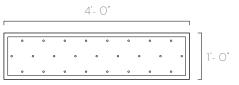

## Canopy Finish

Powder coated metal in Flat White/ Sparkle Silver

## Canopy Size

48"L x 12"W x 1.5"H