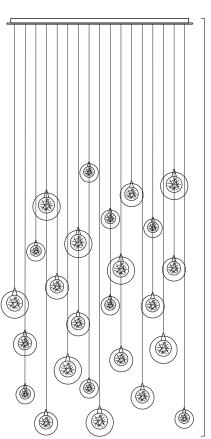

## 25 CLEAR PENDANTS RECTANGULAR CHANDELIER

#### Pendant Size

8x units of 6"D 9x units of 5"D 8x units of 4"D