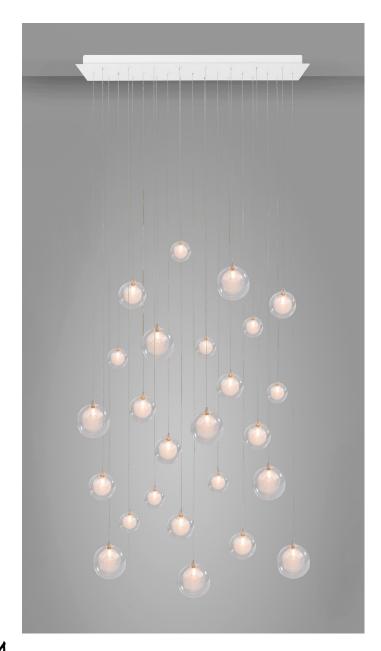

## 25 CLEAR PENDANTS RECTANGULAR CHANDELIER

#### DESCRIPTION

A versatile and elegant multi-pendant light fixture comprising of a larger clear globe which encapsulates the smaller ball encasing a dimmable LED bulb. Great contemporary lighting for residential and commercial spaces.

#### Pendant Size

8x units of 6"D 9x units of 5"D 8x units of 4"D

## Glass Colour

Clear

#### Total Drop

9'H + 2' extra wire for adjustment